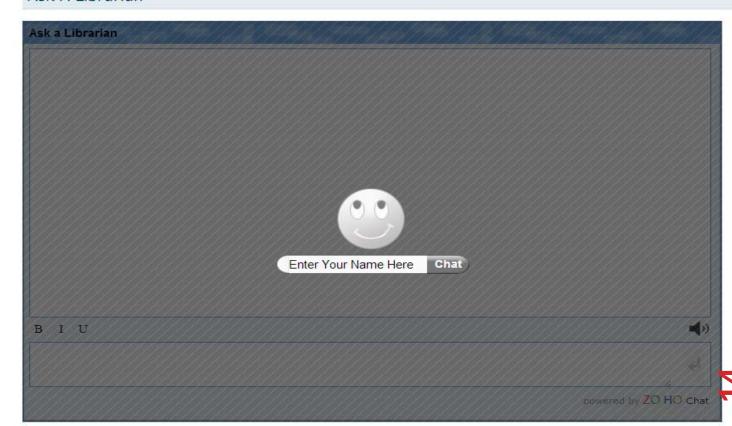

|  |  |

# Reference Questions

| Question formats                              | Mean (Daily) |
|-----------------------------------------------|--------------|
| Questions face to face                        | 50           |
| Questions via phone                           | 38           |
| Information need for homework, research, etc. | 23           |
| Online questions (chat)                       | 18           |
| Questions via e-mail                          | 13           |

# What Kind of E-reference Services are Given in H. U. Libraries?

## E-reference Services are Given in H. U. Libraries

#### **Chat/instant messaging**

#### **ZOHOChat**

- Since 2012

#### YahooPingBox

- 2012, for 3 months

#### Meebo

- 2008-2012









Home Page » Ask A Librarian

#### Ask A Librarian



#### E-reference Services are Given in H. U. Libraries

**Toolbars**: Toolbars are adopted version of products which are producted by search engines such as Google, Yahoo... etc. to the library services.

**Search gadget**: H. U. Libraries' search gadget's aim is that, facilitate to search the library sources through a plugin over the search area.



#### E-reference Services are Given in H. U. Libraries

#### **Electronic Announcement Service (TOTEM)**

- Introduce the library sources
- Make the library announcements
- Advertise how users utilize the library services

For example; How I can search the library catalog? How I can search an e-journal?

Electronic Announcement Service (TOTEM)



#### E-reference Services are Given in H. U. Libraries

#### **Social Networks**

Facebook and T