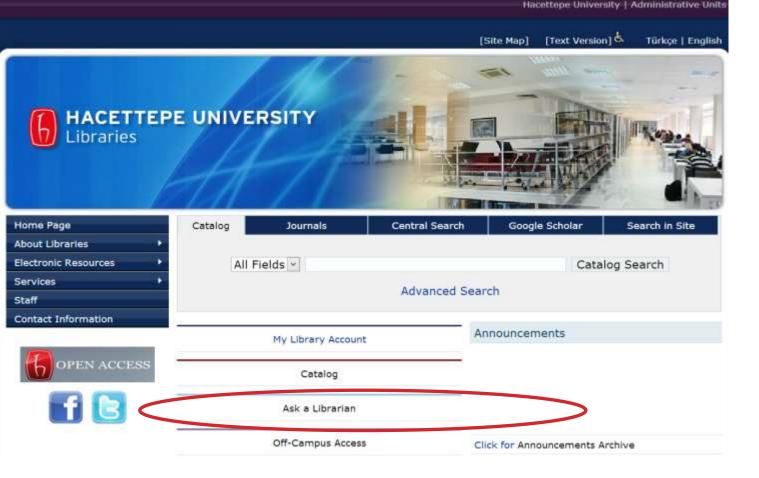

- Chat/instant messaging
- Toolbars
- Search gadget
- Electronic Announcement Service (TOTEM)
- Social Networks

What can be Done for More Effective E-Reference Services?



# What is E-reference Service?

"E-reference is reference service initiated electronically where patrons employ computers or other technology to communicate with public services staff without being physically present" (RUSA, 2004)

#### The Terms

- Virtual reference
- Digital reference
- E-reference
- Internet information services
- Live reference
- Real-time reference

are used interchangeably to describe electronic reference services.

# Kinds of E-reference Services

- E-mail and web forms
- Chat/Instant messaging/Online reference service
- Videoconference
- Mobile services

# Hacettepe University Libraries







# For Your Research... Free Electronic Resources Trial Databases Toolbars Search Gadget

|   | Favorites                |
|---|--------------------------|
| • | EndNote                  |
| Þ | Web of Science           |
| Þ | Journal Citation Reports |
| Þ | MEDLINE / PubMED         |
| Þ | Scopus                   |
|   |                          |
|   |                          |

| Library Hours                       |                           |  |  |  |  |
|-------------------------------------|---------------------------|--|--|--|--|
| Beytepe Library                     |                           |  |  |  |  |
| Weekdays                            | 24 Hours                  |  |  |  |  |
| Weekend<br><b>Health Sciences L</b> | 24 Hours<br><b>ibrary</b> |  |  |  |  |
| Weekdays